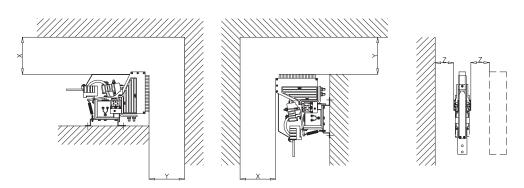

Minimum clearances from metal parts [mm] X = 300; Y = 80; Z = 40

电话: 138 1800 8862 网址: www.sh-onwin.com 邮箱: jackyzcs@sh-onwin.com