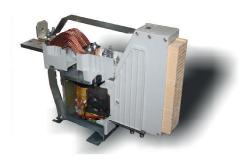

## Description

Contactor with single interruption in air, electromagnetic control by full power coil. Single state functioning. Reference Standard IEC 60077.

| 1500                            |                                                                                                                                 |
|---------------------------------|---------------------------------------------------------------------------------------------------------------------------------|
| 2000                            |                                                                                                                                 |
| 2000                            |                                                                                                                                 |
| 1200                            |                                                                                                                                 |
|                                 |                                                                                                                                 |
| 1250                            |                                                                                                                                 |
| 2500                            |                                                                                                                                 |
|                                 |                                                                                                                                 |
| 1700                            |                                                                                                                                 |
| 3300                            |                                                                                                                                 |
|                                 |                                                                                                                                 |
| 2200                            |                                                                                                                                 |
| 4500                            |                                                                                                                                 |
| A2 / C3                         |                                                                                                                                 |
| 16                              |                                                                                                                                 |
| < 50 (U > 1500V <sub>dc</sub> ) |                                                                                                                                 |
| 9.6                             |                                                                                                                                 |
| Indirect                        |                                                                                                                                 |
|                                 | 2000<br>2000<br>1200<br>1250<br>2500<br>1700<br>3300<br>2200<br>4500<br>A2 / C3<br>16<br>< 50 (U > 1500V <sub>dc</sub> )<br>9.6 |