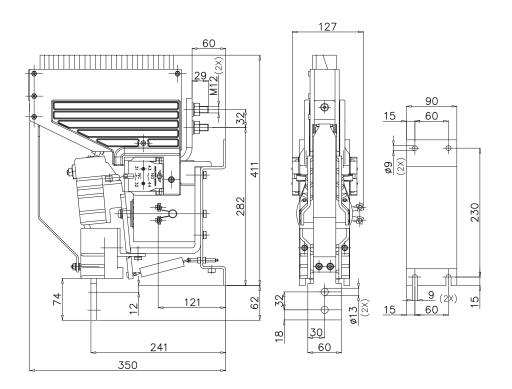

## Switches

| Mechanical Characteristics      |                   |
|---------------------------------|-------------------|
| Mechanical Endurance (cycles)   | 2x10 <sup>6</sup> |
| Shock and Vibrations (IEC61373) | Cat.1 - Class B   |
| Weight [kg]                     | 16                |